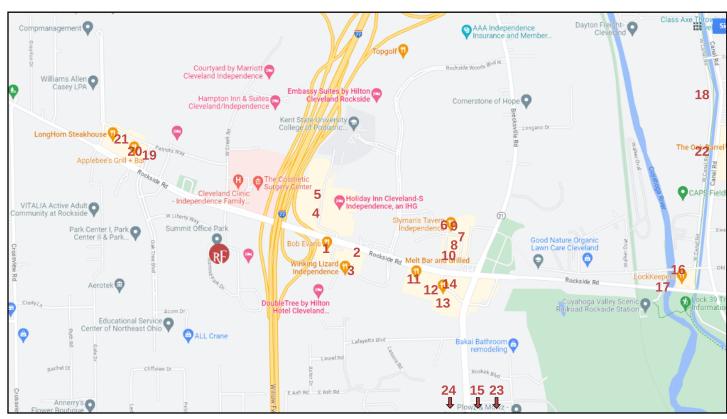

## AREA MAP/RESTAURANT GUIDE

- Bob Evans---Casual Dining
  Rockside Road | (216)-524-9696
- 2. Delmonico's---Fine Dining Steakhouse 6001 Quarry Lane | (216)-573-1991
- 3. Winking Lizard Tavern---Casual Dining 6111 Quarry Lane | (216)-524-9696
- 4. Bonefish---Seafood 6150 Rockside Place | (216)-520-2606
- 5. Outback---Steakhouse 6100 Rockside Place | (216)-520-3544
- 6. Slyman's Tavern---Deli 6901 Rockside Road | (216)-642-0062
- 7. Aladdin's Eatery---Mediterranean 6901 Rockside Road | (216)-642-7550
- 8. Augie's Pizza---Pizza 6901 Rockside Road | (216)-573-0300

- 9. Chipotle---Mexican Grill 6901 Rockside Road | (216)-986-0551
- 10. Starbucks---Coffee & Pastries 6901 Rockside Road | (216)-642-0839
- 11. Naf Naf Grill---Casual Dining 6714 Rockside Road | (216)-415-8102
- 12. Panera---Breads & Sandwiches 6700 Rockside Road | (216)-447-3090
- 13. Red Robin---Casual Dining 6750 Rockside Road | (216)-642-0881
- 14. Jimmy John's---Subs 6800 Rockside Road | (216)-643-9900
- 15. Babe's---Coffee & Pastries 6523 Brecksville Road | (216)-642-9292
- 16. Yours Truly---American Dining 8111 Rockside Road | (216)-524-8111

- 17. Lockkeepers---Fine Dining 8001 Rockside Road | (216)-524-9404
- 18. Quaker Steak & Lube---Casual Dining 5935 Canal Road | (216)-986-9500
- 19. Applebee's---Casual Dining 4191 Rockside Road | (216)-328-0376
- 20. Wasabi---Sushi, Hibachi, Japanese 4181 Rockside Rockside | (216)-901-8866
- 21. Longhorn--Steakhouse 4171 Rockside Road | (216)-642-8700
- 22. The Oak Barrel---American Dining 5975 Canal Road | (216)-520-3640
- 23. Scratch---Breakfast & Lunch 6595 Brecksville Road | (216)-312-2190
- 24. Romito's---Pizza 6474 Brecksville Road | (216)-524-8858